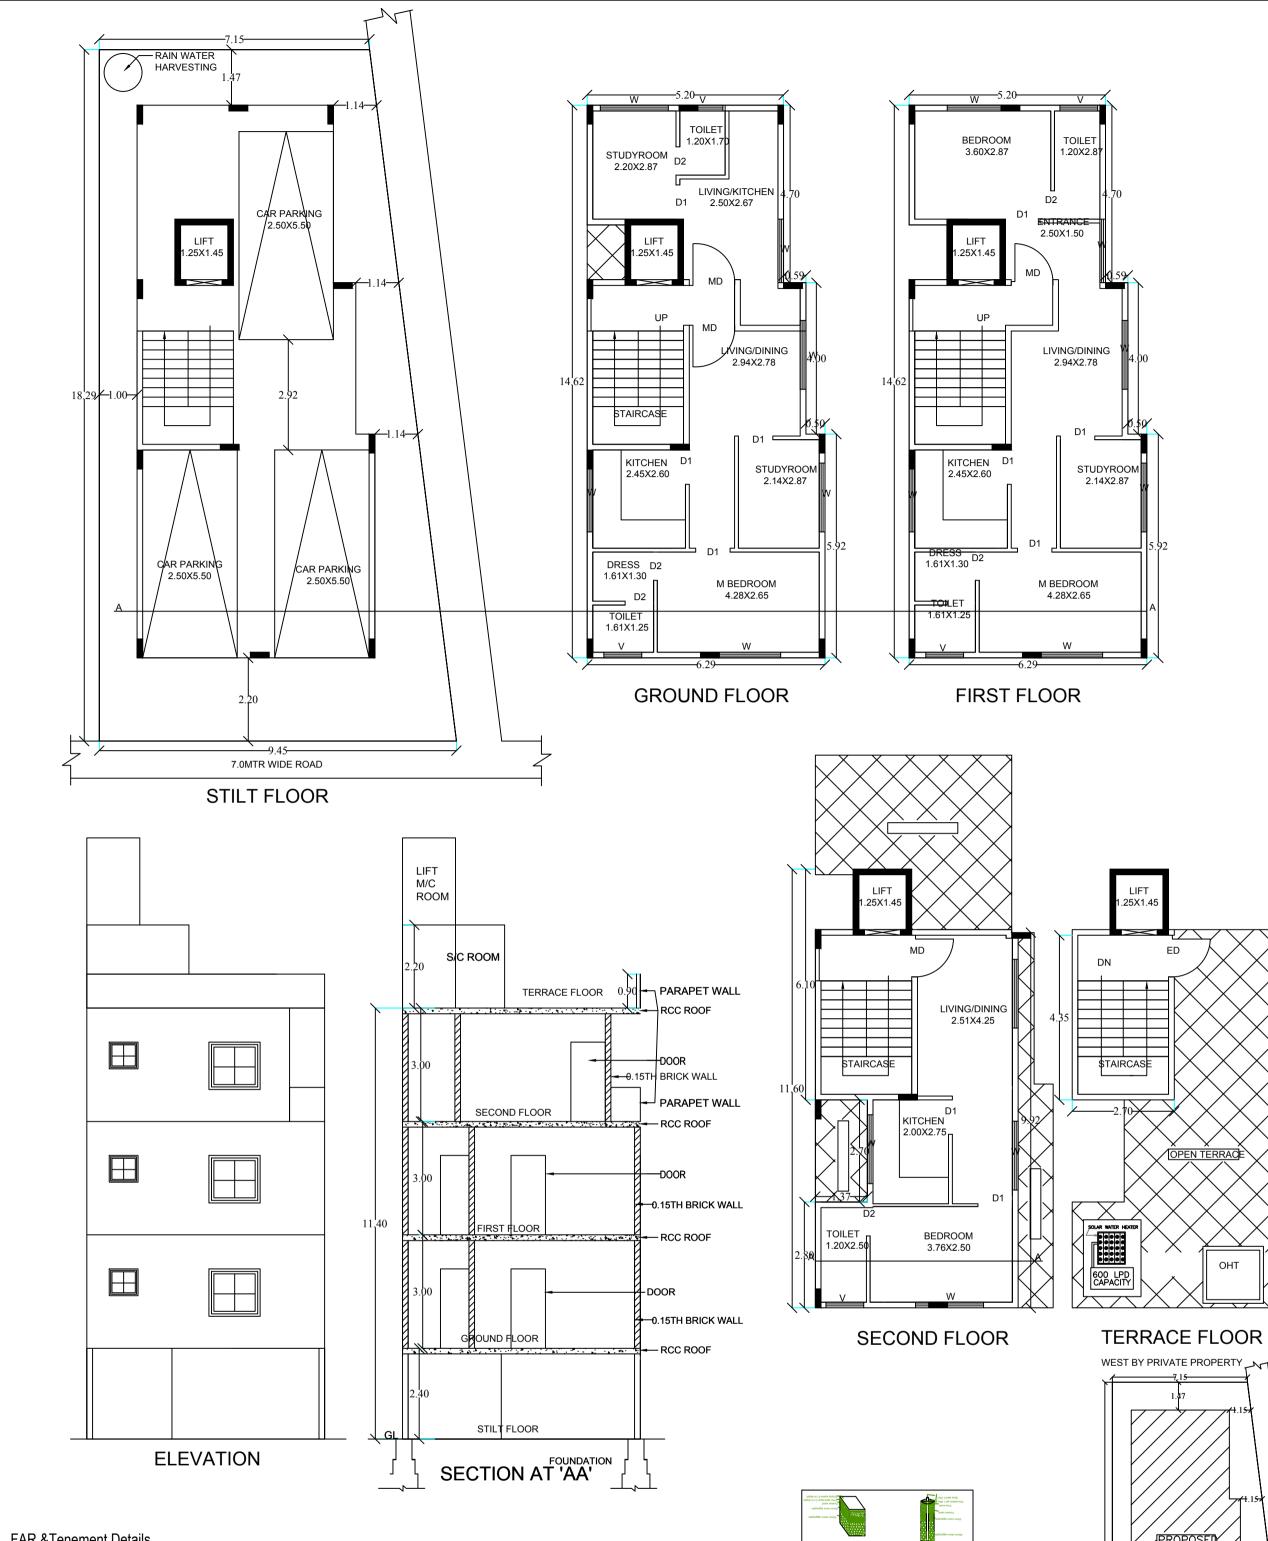

| FAR &Ten | ement | Deta | ils |
|----------|-------|------|-----|
|          |       |      |     |

| Block           | No. of Same<br>Bldg | Total Built<br>Up Area<br>(Sq.mt.) | D         | Deductions (Area in Sq.mt.) |              |         |        | Total FAR<br>Area<br>(Sq.mt.) | Tnmt (No.) |
|-----------------|---------------------|------------------------------------|-----------|-----------------------------|--------------|---------|--------|-------------------------------|------------|
|                 |                     |                                    | StairCase | Lift                        | Lift Machine | Parking | Resi.  | (Sq.mt.)                      |            |
| RESI (A         | A) 1                | 320.38                             | 54.96     | 9.06                        | 1.81         | 75.79   | 178.76 | 178.76                        | 04         |
| Grand<br>Total: | 1                   | 320.38                             | 54.96     | 9.06                        | 1.81         | 75.79   | 178.76 | 178.76                        | 4.00       |

## Parking Check (Table 7b)

| Vehicle Type  | Re  | qd.           | Achieved |               |  |
|---------------|-----|---------------|----------|---------------|--|
|               | No. | Area (Sq.mt.) | No.      | Area (Sq.mt.) |  |
| Car           | 2   | 27.50 3       |          | 41.25         |  |
| Total Car     | 2   | 27.50         | 3        | 41.25         |  |
| TwoWheeler    | -   | 13.75         | 0        | 0.00          |  |
| Other Parking | -   | -             | -        | 34.54         |  |
| Total         |     | 41.25         |          | 75.79         |  |

## UnitBUA Table for Block :RESI (AA)

| FLOOR                | Name      | UnitBUA Type | UnitBUA Area | Carpet Area | No. of Rooms | No. of Tenement |
|----------------------|-----------|--------------|--------------|-------------|--------------|-----------------|
| GROUND               | SPLIT gf  | FLAT         | 46.48        | 39.60       | 3            |                 |
| FLOOR PLAN           | SPLIT gf  | FLAT         | 0.00         | 0.00        | 3            | 2               |
|                      | SPLIT gf2 | FLAT         | 91.14        | 82.84       | 6            | 2               |
|                      | SPLIT gf2 | FLAT         | 0.00         | 0.00        | 6            |                 |
| SECOND<br>FLOOR PLAN | SF        | FLAT         | 38.62        | 34.10       | 4            | 1               |
| FIRST FLOOR<br>PLAN  | FF        | FLAT         | 69.34        | 61.59       | 8            | 1               |
| Total:               | -         | -            | 245.58       | 218.13      | 30           | 4               |

| Floor<br>Name                          | Total Built Up<br>Area (Sq.mt.) | Deductions (Area in Sq.mt.) |      |              |         | Proposed<br>FAR Area<br>(Sq.mt.) | Total FAR<br>Area<br>(Sq.mt.) | Tnmt (No.) |
|----------------------------------------|---------------------------------|-----------------------------|------|--------------|---------|----------------------------------|-------------------------------|------------|
|                                        |                                 | StairCase                   | Lift | Lift Machine | Parking | Resi.                            | (04.111.)                     |            |
| Terrace<br>Floor                       | 16.45                           | 14.64                       | 0.00 | 1.81         | 0.00    | 0.00                             | 0.00                          | 00         |
| Second<br>Floor                        | 52.41                           | 10.16                       | 1.81 | 0.00         | 0.00    | 40.44                            | 40.44                         | 01         |
| First Floor                            | 83.36                           | 11.48                       | 1.81 | 0.00         | 0.00    | 70.07                            | 70.07                         | 01         |
| Ground Floor                           | 83.36                           | 11.48                       | 3.63 | 0.00         | 0.00    | 68.25                            | 68.25                         | 02         |
| Stilt Floor                            | 84.80                           | 7.20                        | 1.81 | 0.00         | 75.79   | 0.00                             | 0.00                          | 00         |
| Total:                                 | 320.38                          | 54.96                       | 9.06 | 1.81         | 75.79   | 178.76                           | 178.76                        | 04         |
| Total<br>Number of<br>Same Blocks<br>: | 1                               |                             |      |              |         |                                  |                               |            |
| Total:                                 | 320.38                          | 54.96                       | 9.06 | 1.81         | 75.79   | 178.76                           | 178.76                        | 04         |

Note

| Block USE/SUBL | JSE Details |                             |                        |                            |
|----------------|-------------|-----------------------------|------------------------|----------------------------|
| Block Name     | Block Use   | Block SubUse                | Block Structure        | Block Land Use<br>Category |
| RESI (AA)      | Residential | Plotted Resi<br>development | Bldg upto 11.5 mt. Ht. | R                          |

## Required Parking(Table 7a)

| Block     | Туре        | SubUse                      | Area     | Un    | iits  |            | Car   |       |  |
|-----------|-------------|-----------------------------|----------|-------|-------|------------|-------|-------|--|
| Name      | туре        | Subuse                      | (Sq.mt.) | Reqd. | Prop. | Reqd./Unit | Reqd. | Prop. |  |
| RESI (AA) | Residential | Plotted Resi<br>development | 50 - 225 | 1     | -     | 1          | 2     | -     |  |
|           | Total :     |                             | -        | -     | -     | -          | 2     | 3     |  |

| SCHEDULE OF | JOINERY:             |        |        |     |  |  |  |  |  |
|-------------|----------------------|--------|--------|-----|--|--|--|--|--|
| BLOCK NAME  | NAME                 | LENGTH | HEIGHT | NOS |  |  |  |  |  |
| RESI (AA)   | D2                   | 0.75   | 2.10   | 07  |  |  |  |  |  |
| RESI (AA)   | D1                   | 0.91   | 2.10   | 10  |  |  |  |  |  |
| RESI (AA)   | MD                   | 1.10   | 2.10   | 04  |  |  |  |  |  |
| SCHEDULE OF | SCHEDULE OF JOINERY: |        |        |     |  |  |  |  |  |
| BLOCK NAME  | NAME                 | LENGTH | HEIGHT | NOS |  |  |  |  |  |
| RESI (AA)   | V                    | 1.00   | 1.50   | 05  |  |  |  |  |  |
| RESI (AA)   | W                    | 1.80   | 1.50   | 16  |  |  |  |  |  |